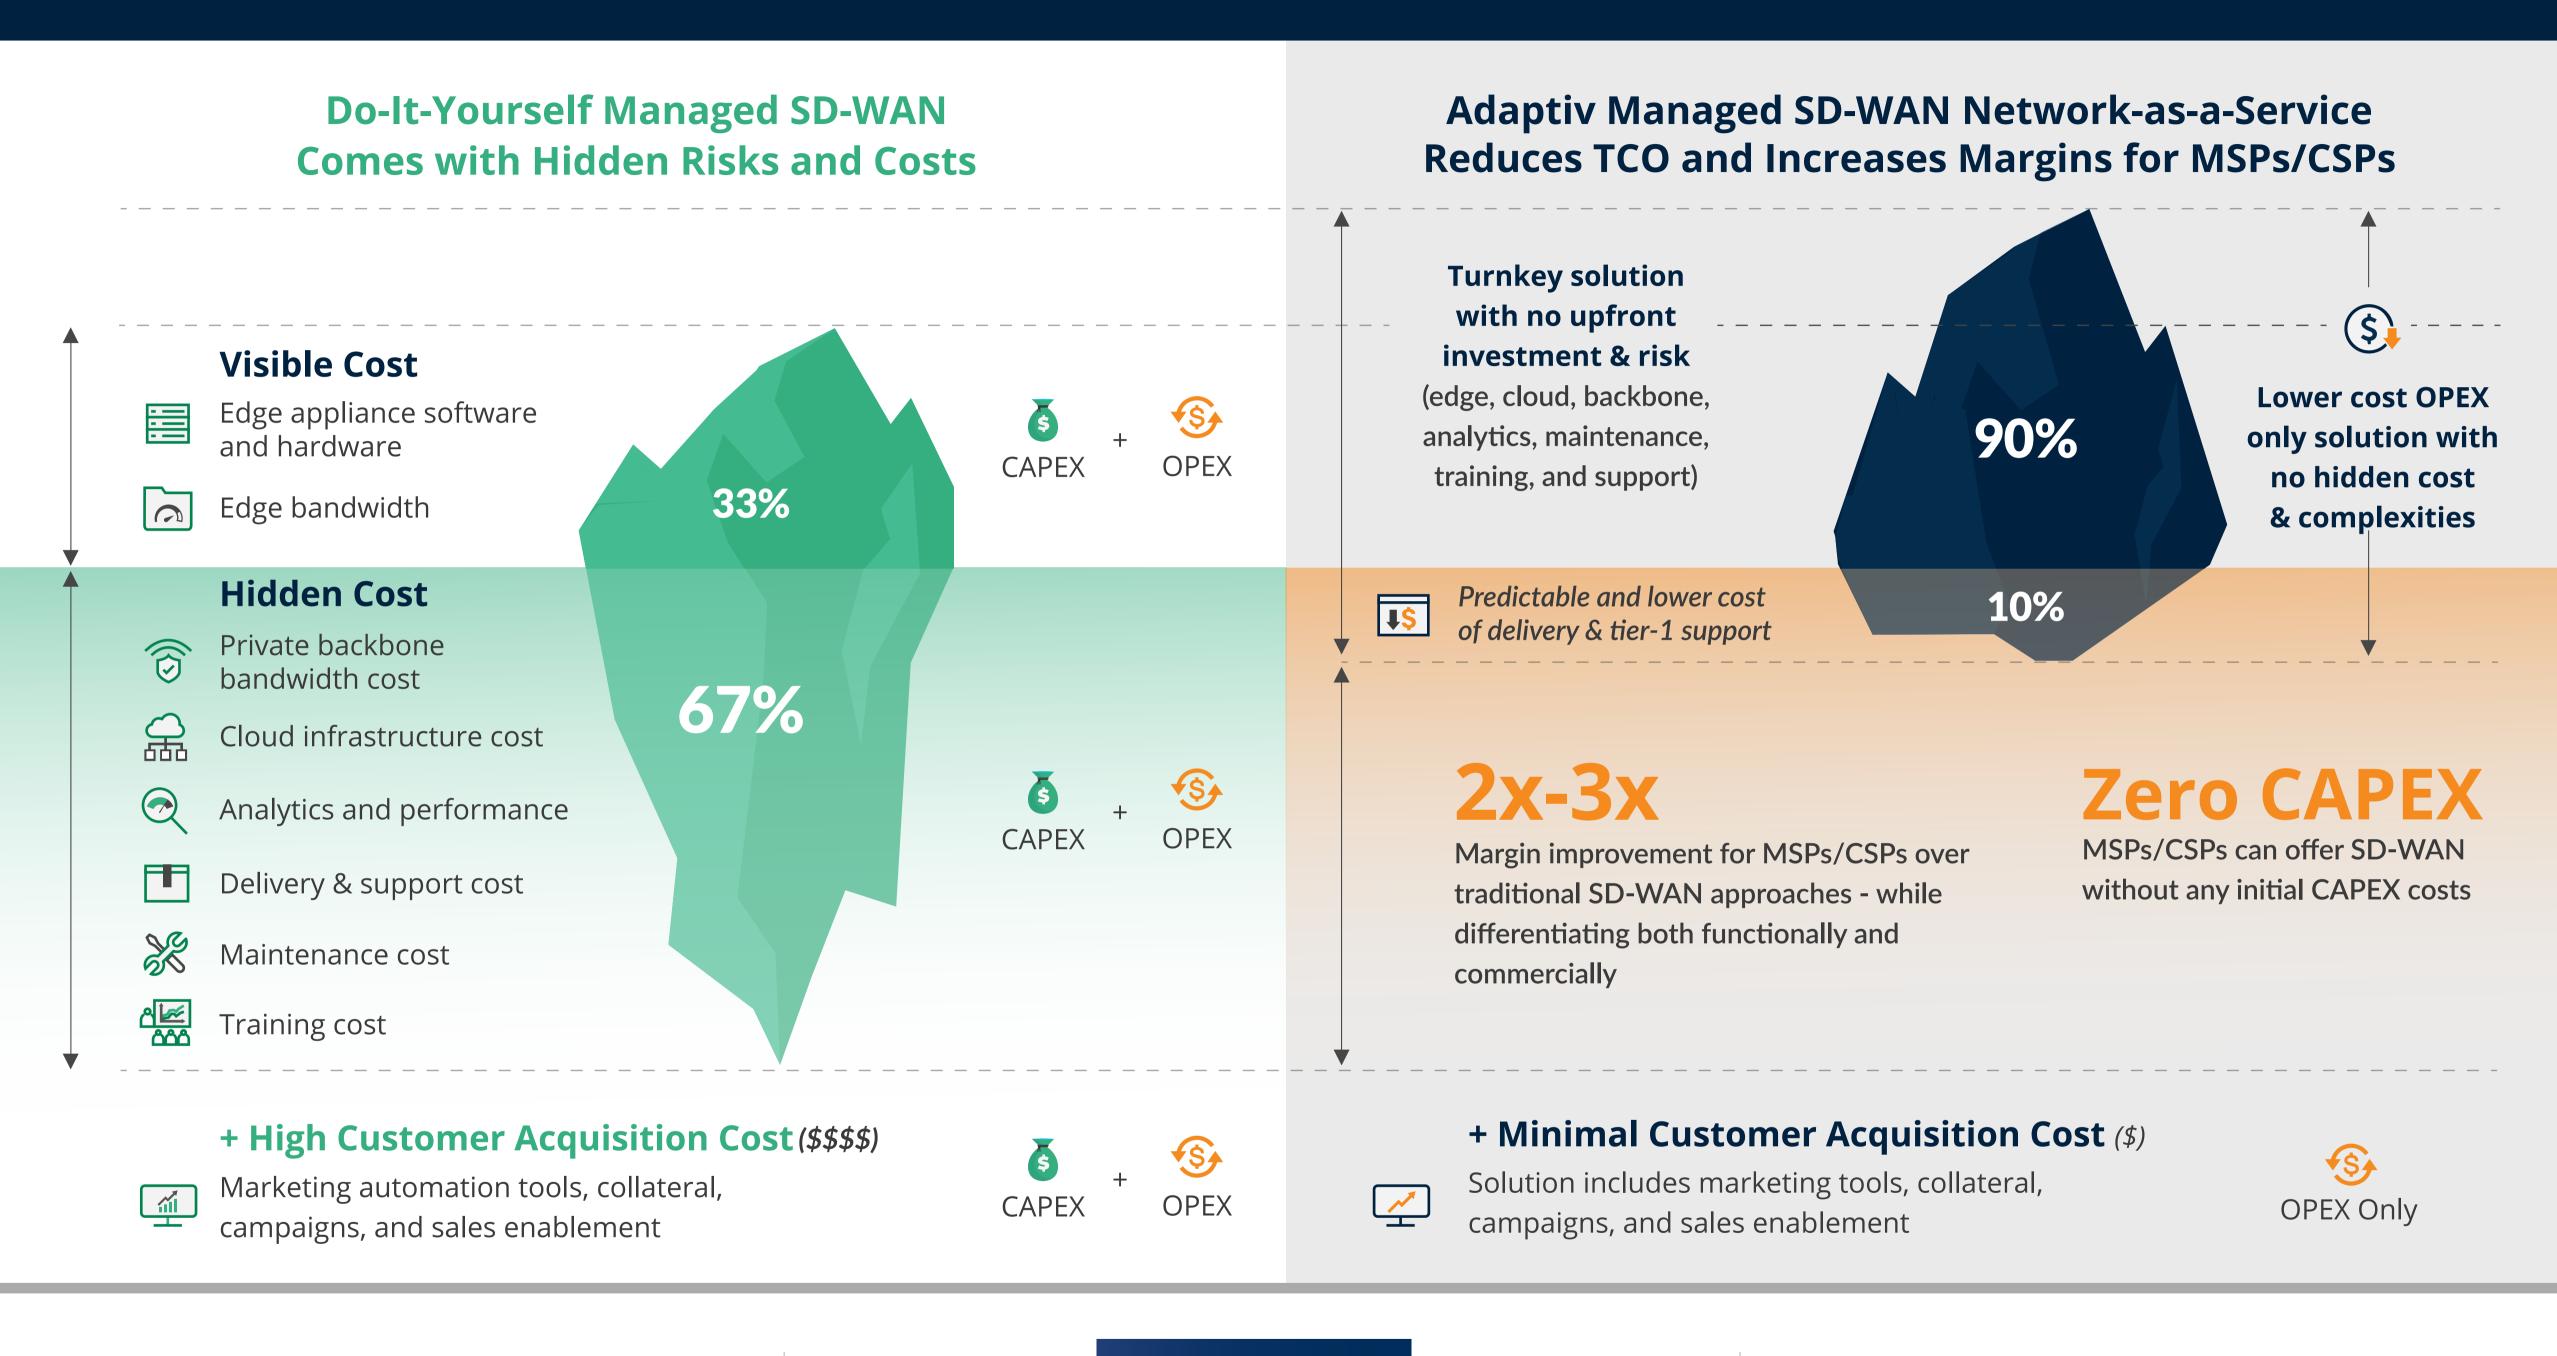

## EDGE IS ONLY 1/3RD OF THE COST OF DELIVERING MANAGED SD-WAN SERVICE

MSPs/CSPs - Be Mindful of Costs Below the Surface. Select the Right Solution Approach.

## **ADAPTIV NETWORKS**

Our go-to-market program enables MSPs/CSPs to get into the SD-WAN market quickly, with minimum upfront investment and maximum opportunity for service differentiation and profitability.