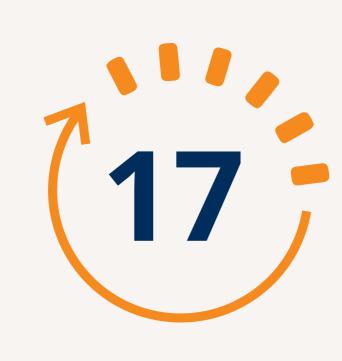

#### **ANALOG**

On average, Americans spend 17 hours per year searching for parking, translating into a cost of US\$ 345 per driver