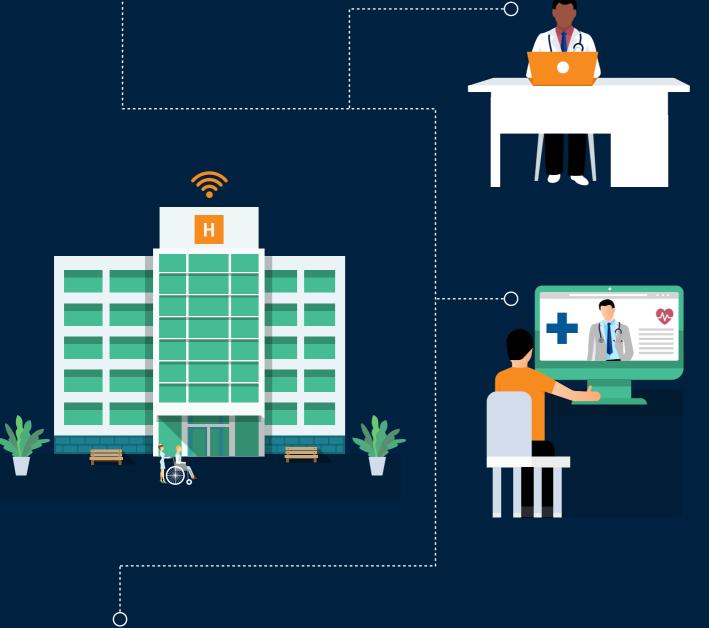

## **Adaptiv Business Connect ensures** seamless patient care across distributed sites

skilled IT resources to provide digital patient care

**Crystal clear voice and video** 

quality for telehealth services

**Agile and secure connectivity** 

for accessing patient records

and cloud applications

Adaptiv Business Connect is the simple cloud-managed networking solution for healthcare providers.

Better connectivity that improves the patient experience, scales quickly, and keeps patient health records secure.