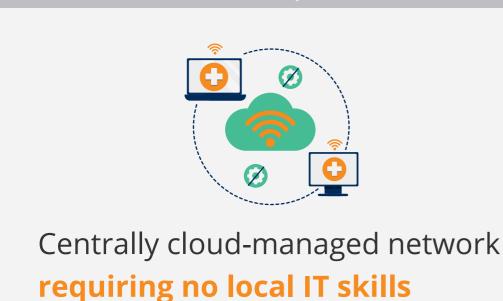

**Agile and secure connectivity** 

for accessing patient records

and cloud applications

Adaptiv Business Connect is the simple cloud-managed networking solution for healthcare providers.

Better connectivity that improves the patient experience, scales quickly, and keeps patient health records secure.