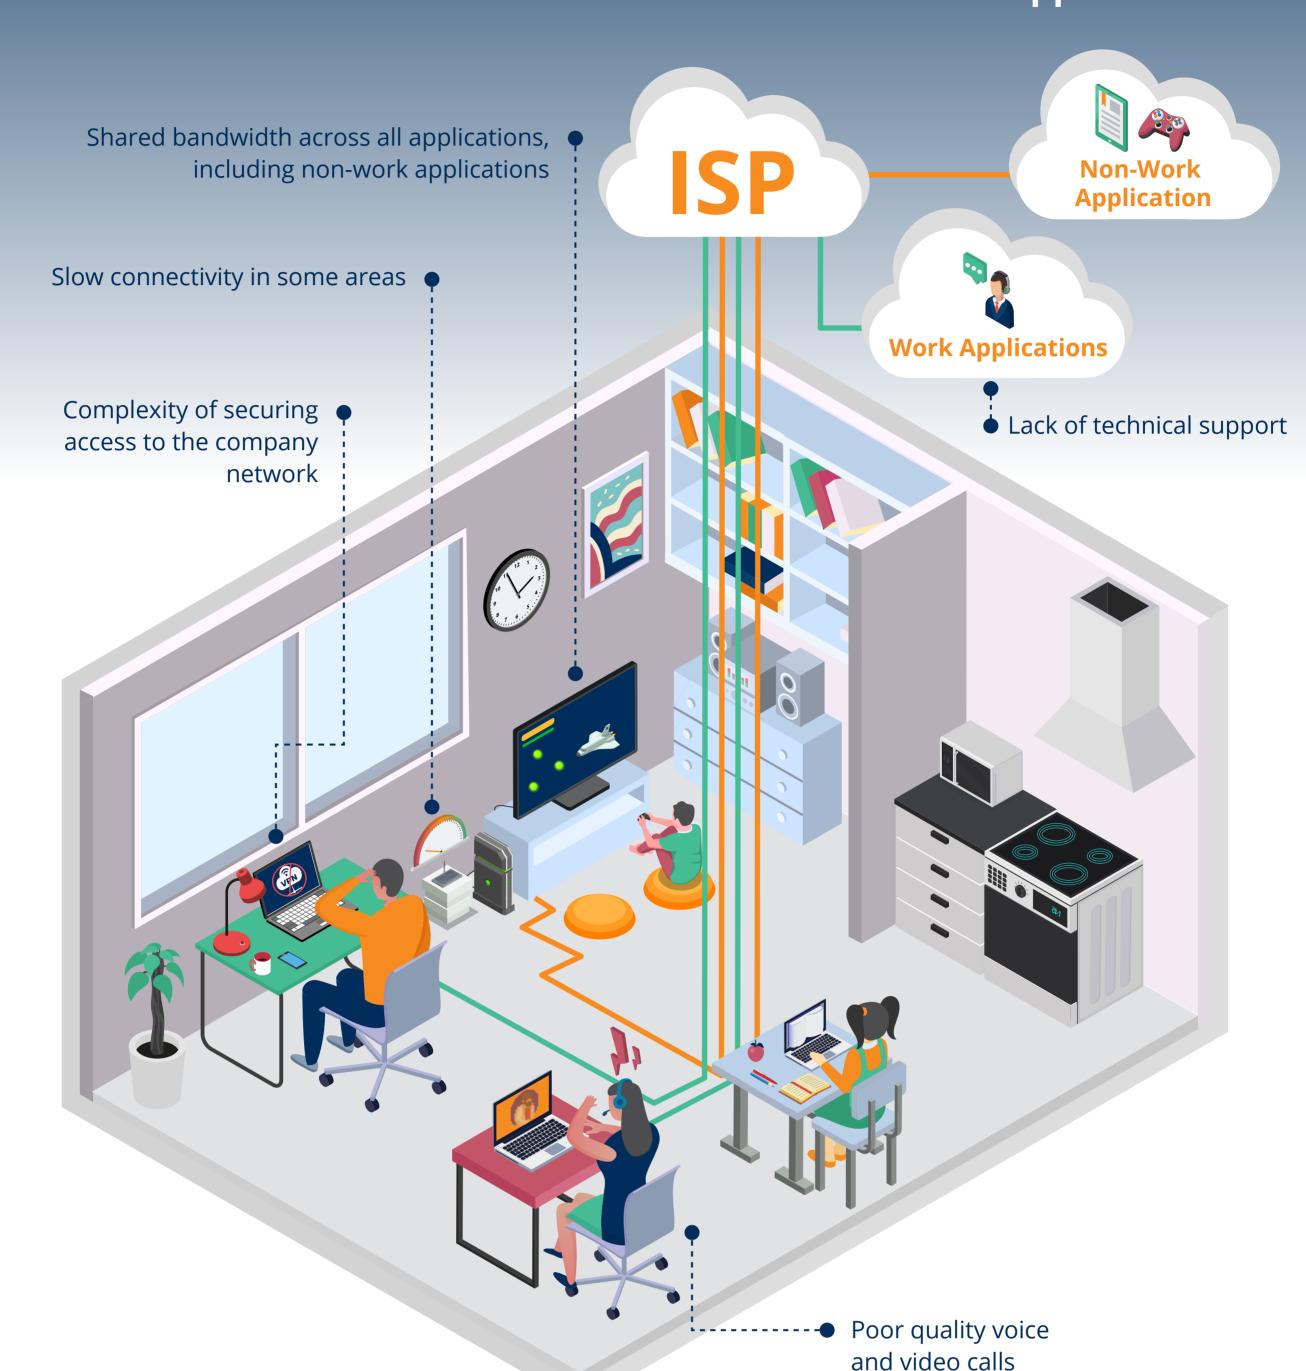

**Home is the New Branch Office** Bandwidth is Shared Across All Work and Non-Work Applications

## Cloud-managed **Home Office Network Solutions**

help portal and remote IT support

any Internet connections

Work from home or on the road using

link outages and downtime

Seamless failover protects users from

steers traffic to avoid poor connections

Intelligent SD-WAN Cloud automatically

Dynamic link conditioning protects voice

and video calls against packet losss

simple secure home office

SD-WAN encryption for secure