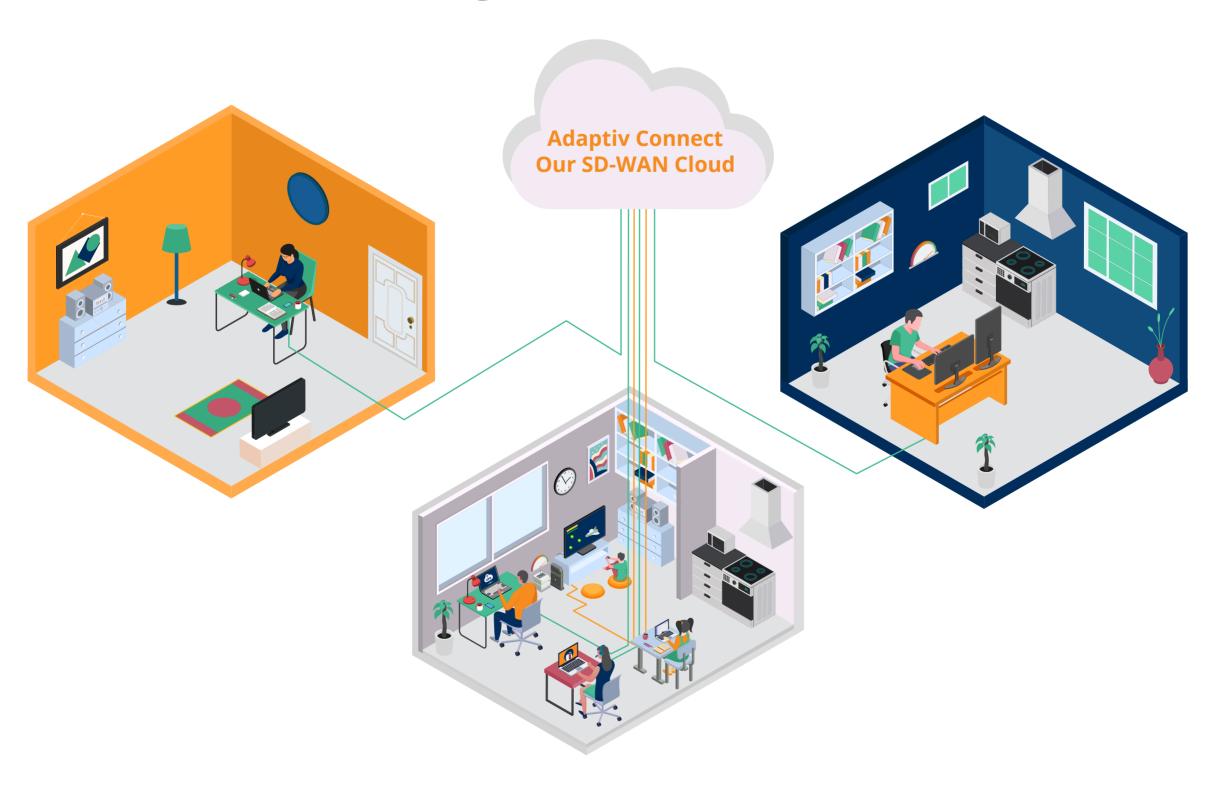

## Cloud-managed **Home Office Network Solutions**

help portal and remote IT support

any Internet connections

Work from home or on the road using

link outages and downtime

Seamless failover protects users from

steers traffic to avoid poor connections

Intelligent SD-WAN Cloud automatically

Dynamic link conditioning protects voice

and video calls against packet losss

simple secure home office

SD-WAN encryption for secure

## **Powering the Home Office**